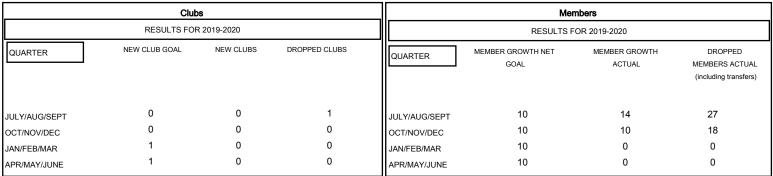

## MONTHLY MEMBERSHIP PROGRESS REPORT

## District 14 K

GMT: LOCATION PENNSYLVANIA GMT CA







| DROPPED CLUBS: 1  DROPPED MEMBERS |         | 11 CLUBS OF 34 ADDED 1 OR MORE NEW MEMBERS | GENDER DISTRIB  MALE  FEMALE    | <u>UTION</u> 564 (68.95%) 254 (31.05%) |     |
|-----------------------------------|---------|--------------------------------------------|---------------------------------|----------------------------------------|-----|
| DECEASED                          | 9       | CLICK HERE FOR CUMULATIVE  MEMBERSHIP DATA | TOTAL FAMILY UNIT MEMBERS       |                                        | 114 |
| CLUB CANCELLED OTHER              | 9<br>27 |                                            | FAMILY MEMBERS PAYING HALF DUES |                                        | 58  |
| TOTAL                             | 45      |                                            |