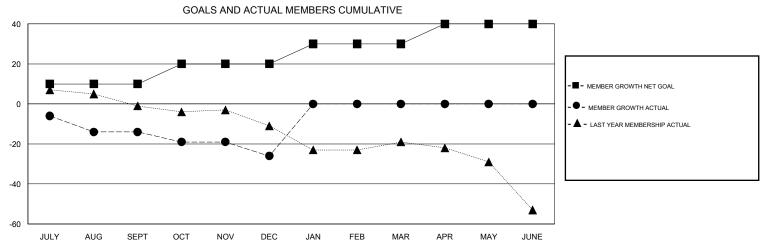

## MONTHLY MEMBERSHIP PROGRESS REPORT

## District 14 K

GMT: LOCATION PENNSYLVANIA GMT CA







| DROPPED CLUBS: 1  DROPPED MEMBERS |         | 11 CLUBS OF 34 ADDED 1 OR MORE NEW MEMBERS | GENDER DISTRIB  MALE  FEMALE    | <u>UTION</u> 564 (68.95%) 254 (31.05%) |     |
|-----------------------------------|---------|--------------------------------------------|---------------------------------|----------------------------------------|-----|
| DECEASED                          | 9       | CLICK HERE FOR CUMULATIVE  MEMBERSHIP DATA | TOTAL FAMILY UNIT MEMBERS       |                                        | 114 |
| CLUB CANCELLED OTHER              | 9<br>27 |                                            | FAMILY MEMBERS PAYING HALF DUES |                                        | 58  |
| TOTAL                             | 45      |                                            |