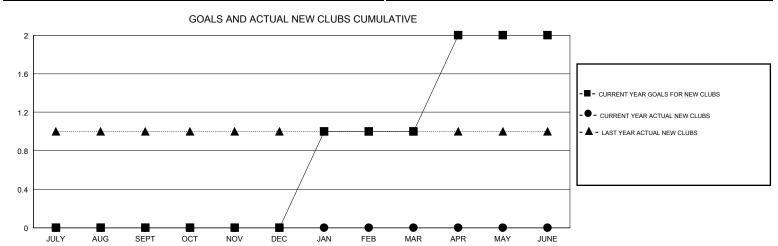

## MONTHLY MEMBERSHIP PROGRESS REPORT

## District 14 K

GMT: LOCATION PENNSYLVANIA GMT CA







| DROPPED CLUBS: 1  DROPPED MEMBERS |         | 11 CLUBS OF 34 ADDED 1 OR MORE NEW MEMBERS | GENDER DISTRIB  MALE  FEMALE    | <u>UTION</u> 564 (68.95%) 254 (31.05%) |     |
|-----------------------------------|---------|--------------------------------------------|---------------------------------|----------------------------------------|-----|
| DECEASED                          | 9       | CLICK HERE FOR CUMULATIVE  MEMBERSHIP DATA | TOTAL FAMILY UNIT MEMBERS       |                                        | 114 |
| CLUB CANCELLED OTHER              | 9<br>27 |                                            | FAMILY MEMBERS PAYING HALF DUES |                                        | 58  |
| TOTAL                             | 45      |                                            |